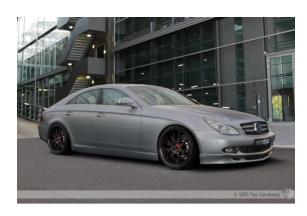

# Side skirts CLS1, Mercedes CLS

#### Article

Side skirts CLS1

#### Area of Use

vehicle manufacturer: Mercedes-Benz

Modell: CLS Type: C219

Model Year: 2004 - 2010

Submodell: All

#### **Special feature**

The side skirts are very easy paintable, have a excellent quality and a perfect fitment.