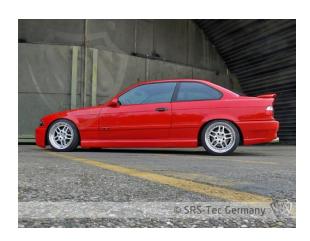

# Side skirts B3, BMW E36

#### Article

Side skirt set B3

#### Area of use

Vehicle manufacturer: BMW

Model: 3 Series Type: E36

Model Year: 1990 - 2000

Submodel: All Engine: All

## **Special feature**

The side skirts are very easy paintable, have a excellent quality and a perfect fitment.