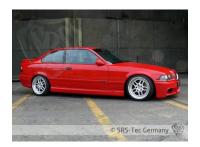

# Side skirts B3, BMW E36

#### Article

Side skirt set B3

#### Area of use

Vehicle manufacturer: BMW

Model: 3 Series Type: E36

Model Year: 1990 - 2000

Submodel: All Engine: All

## **Special feature**

The side skirts are very easy paintable, have a excellent quality and a perfect fitment.