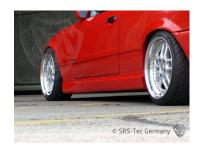

# Side skirts B3, BMW E36

#### Article

Side skirt set B3

## **Special feature**

The side skirts are very easy paintable, have a excellent quality and a perfect fitment.