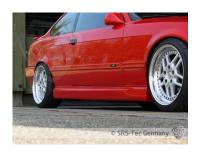

# Side skirts B3, BMW E36

#### Article

Side skirt set B3

## **Special feature**

The side skirts are very easy paintable, have a excellent quality and a perfect fitment.