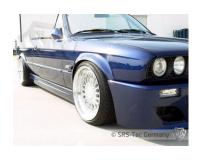

# Side skirts B1, BMW E30

#### **Article**

Side skirt set B1

#### **Special feature**

The side skirts are very easy paintable, have a excellent quality and a perfect fitment.