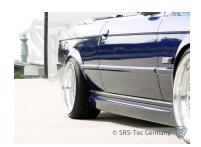

# Side skirts B1, BMW E30

#### **Article**

Side skirt set B1

#### **Special feature**

The side skirts are very easy paintable, have a excellent quality and a perfect fitment.