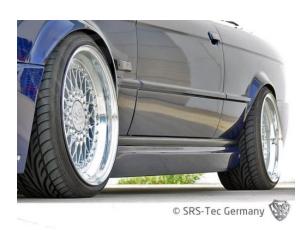

# Side skirts B1, BMW E30

#### **Article**

Side skirt set B1

#### **Special feature**

The side skirts are very easy paintable, have a excellent quality and a perfect fitment.