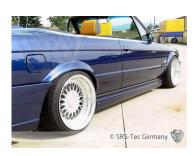

# Side skirts B1, BMW E30

#### **Article**

Side skirt set B1

#### **Special feature**

The side skirts are very easy paintable, have a excellent quality and a perfect fitment.