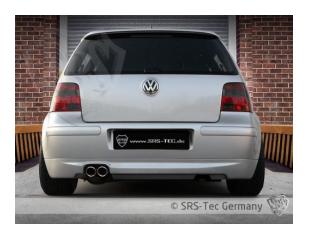

# Rear Valance Jubi-Style V6, VW Golf 4

### Version

V6 Exhaust

#### Area of Use

Vehicle manufacturer: VW

Modell: Golf Type: MK IV (1))

Model Year: 1997 - 2003

Submodell: All (except station wagon)