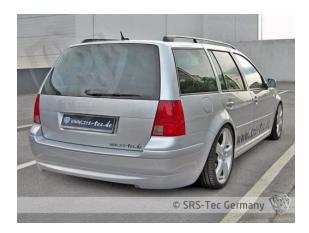

# Rear Valance Jubi-Style clean, VW Golf IV Wagon

#### Area of Use

Vehicle manufacturer: VW Modell: Golf Type: MK IV (1J) Model Year: 1999 - 2006 Submodell: Station wagon Engine: All

## DETAILS

**Special feature** The rear valance is very easy paintable, has a excellent quality and a perfect fitment.

**Expert's report** German TÜV report

Material High quality german glass fibre reinforced plastic (GRP)