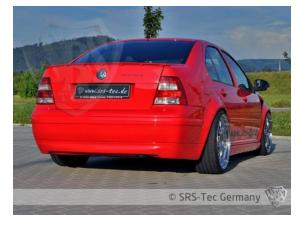

# Rear Valance Jubi-Style clean, VW Bora

#### DETAILS

**Special feature** The rear valance is very easy paintable, has a excellent quality and a perfect fitment.

**Expert's report** German TÜV report

Material High quality german glass fibre reinforced plastic (GRP)