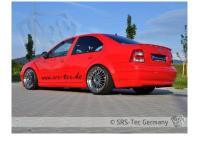

# Rear Valance Jubi-Style clean, VW Bora

#### DETAILS

**Special feature** The rear valance is very easy paintable, has a excellent quality and a perfect fitment.

**Expert's report** German TÜV report

Material High quality german glass fibre reinforced plastic (GRP)