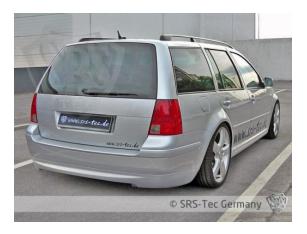

# Rear Valance Jubi-Style clean, VW Bora Wagon

#### Version

Clean, with no exhaust cut-out

#### Area of Use

Vehicle manufacturer: VW

Modell: Bora/Jetta Type: MK IV (1J)

Model Year: 1999 - 2005 Submodell: Station wagon

# **Special feature**

The rear valance is very easy paintable, has a excellent quality and a perfect fitment.