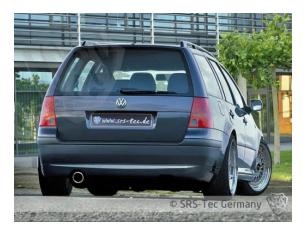

# Rear Valance GLI-Style, VW Golf IV Wagon

#### **Article**

Rear Valance GLI-Style

#### Version

1-Tip, for exhaust left

#### **Special feature**

The rear valance is very easy paintable, has a excellent quality and a perfect fitment.