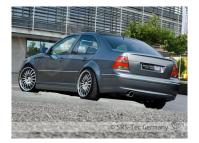

# Rear Valance GLI-Style, VW Bora

#### Version

Single exhaust cut-out left

#### Area of Use

Vehicle manufacturer: VW

Modell: Bora/Jetta Type: MK IV (1J)

Model Year: 1998 - 2005

Submodell: All (except station wagon)