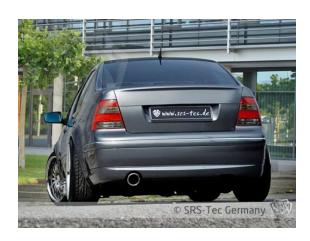

# Rear Valance GLI-Style, VW Bora

#### Version

Single exhaust cut-out left

#### Area of Use

Vehicle manufacturer: VW

Modell: Bora/Jetta Type: MK IV (1J)

Model Year: 1998 - 2005

Submodell: All (except station wagon)