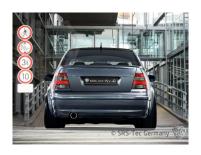

# Rear Valance GLI-Style, VW Bora

#### Version

Single exhaust cut-out left

#### Area of Use

Vehicle manufacturer: VW

Modell: Bora/Jetta Type: MK IV (1J)

Model Year: 1998 - 2005

Submodell: All (except station wagon)