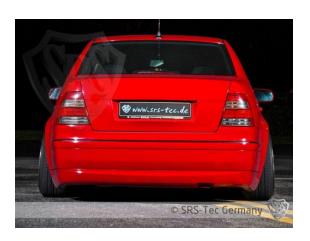

# Rear Valance GLI-Style Clean, VW Bora

#### Version

Clean, with no exhaust cut-out

#### Area of Use

Vehicle manufacturer: VW

Modell: Bora/Jetta Type: MK IV (1J)

Model Year: 1998 - 2005

Submodell: All (except station wagon)

#### **Special feature**

The rear valance is very easy paintable, has a excellent quality and a perfect fitment.