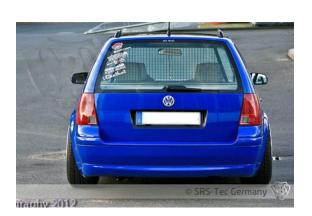

# Rear Valance GLI-Style Clean, VW Bora Wagon

#### Area of Use

Vehicle manufacturer: VW

Modell: Bora/Jetta Type: MK IV (1J)

Model Year: 1999 - 2005 Submodell: Station wagon

### **Special feature**

The rear valance is very easy paintable, has a excellent quality and a perfect fitment.