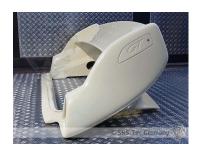

# **Special feature**

The rear spoiler is very easy paintable, has a excellent quality and a perfect fitment.

## Material

High quality german glass fibre reinforced plastic (GRP)

## **SCOPE OF DELIVERY**

SRS-Tec Rear spoiler GT2-Look (unpainted)