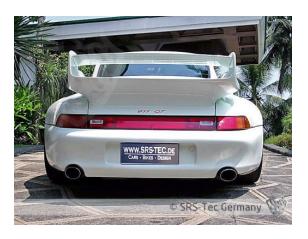

# Rear spoiler GT2-Look, Porsche 993

#### Area of Use

Vehicle manufacturer: Porsche

Model: 911 Type: 993

Model Year: 1993 - 1998

Submodel: All (except Convertible)

# **Special feature**

The rear spoiler is very easy paintable, has a excellent quality and a perfect fitment.