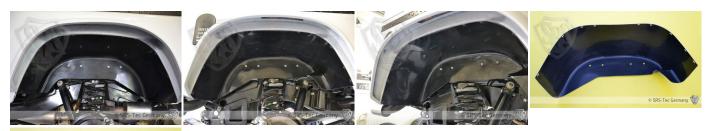

#### Notice

Rear inner arch liners for the Defender 90. Protect the inner arch from dirt. Not for Defender 110 and Pickup.

**Material** Made in Germany – GRP composite

## ASSEMBLY

Bolted on OEM mounting points, no modifications necessary.

## **SCOPE OF DELIVERY**

- SRS-Tec rear inner arch liners left / right (unpainted)
- Installation instructions