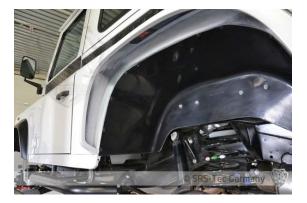

#### Notice

Rear inner arch liners for the Defender 90. Protect the inner arch from dirt. Not for Defender 110 and Pickup.

**Material** Made in Germany – GRP composite

## ASSEMBLY

Bolted on OEM mounting points, no modifications necessary.