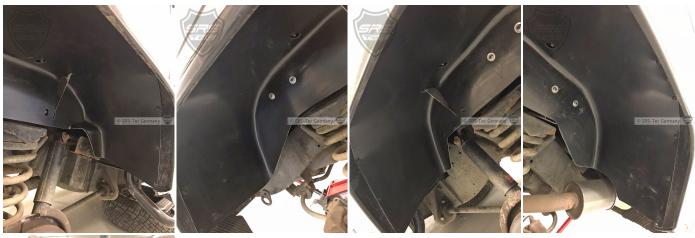

SRS-LRDF-RL2

# Rear inner arch liners, Land Rover Defender 110

# 260,00 € inkl. MwSt.

# Manufacturer

SRS-Tec

## Article

Rear inner arch liners

#### Area of use

Make: Land Rover Modell: Defender Model Year: 1990 - 2016

Submodell: 110 (not for 90)







**DETAILS** 

Notice



Rear inner arch liners for the Defender 110. Protect the inner arch from dirt. Not for Defender 90.

#### Material

Made in Germany - GRP composite

# **Product copyright**

The copying of our parts and our designs will be prosecuted!

## **ASSEMBLY**

Bolted on OEM mounting points, no modifications necessary.

# **SCOPE OF DELIVERY**

- SRS-Tec rear inner arch liners left / right (unpainted)
- Installation instructions