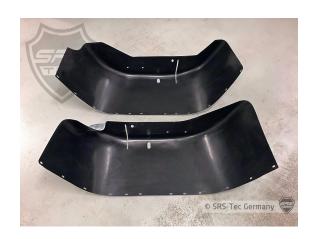

# Rear inner arch liners, Land Rover Defender 110

#### Area of use

Make: Land Rover Modell: Defender Model Year: 1990 - 2016

Submodell: 110 (not for 90)

**DETAILS** 

Notice

Rear inner arch liners for the Defender 110. Protect the inner arch from dirt. Not for Defender 90.

#### Material

Made in Germany - GRP composite