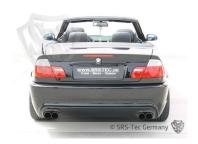

# Rear bumper B3 Duplex (clean), BMW E46

419,00 € - 439,00 € inkl. MwSt.

## **Article**

Rear bumper B3 Duplex

### Version

Exhaust cut-outs left / right, clean

## **Special feature**

The diffuser is screwed together with the rear bumper and part of the delivery. The bumper is very easy paintable, has a excellent quality and a perfect fitment.