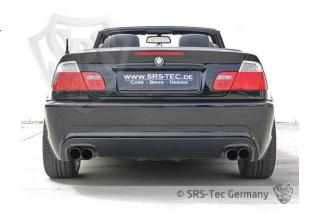

# Rear bumper B3 Duplex (clean), BMW E46

419,00 € - 439,00 € inkl. MwSt.

## **Article**

Rear bumper B3 Duplex

### Version

Exhaust cut-outs left / right, clean

## **Special feature**

The diffuser is screwed together with the rear bumper and part of the delivery. The bumper is very easy paintable, has a excellent quality and a perfect fitment.