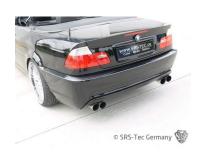

# Rear bumper B3 Duplex (clean), BMW E46

419,00 € - 439,00 € inkl. MwSt.

## **Article**

Rear bumper B3 Duplex

### Version

Exhaust cut-outs left / right, clean

## **Special feature**

The diffuser is screwed together with the rear bumper and part of the delivery. The bumper is very easy paintable, has a excellent quality and a perfect fitment.