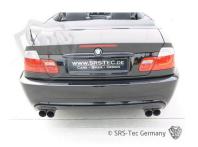

# Rear bumper B3 Duplex (clean), BMW E46

419,00 € - 439,00 € inkl. MwSt.

## **Article**

Rear bumper B3 Duplex

### Version

Exhaust cut-outs left / right, clean

## **Special feature**

The diffuser is screwed together with the rear bumper and part of the delivery. The bumper is very easy paintable, has a excellent quality and a perfect fitment.