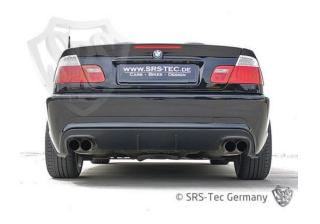

# Rear bumper B3 Duplex, BMW E46

#### Version

Exhaust cut-outs left / right, with fins

### **Special feature**

The diffuser is screwed together with the rear bumper and part of the delivery.

The bumper is very easy paintable, has a excellent quality and a perfect fitment.