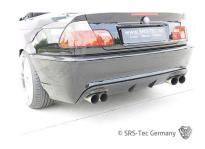

# Rear bumper B3 Duplex, BMW E46

#### Version

Exhaust cut-outs left / right, with fins

### **Special feature**

The diffuser is screwed together with the rear bumper and part of the delivery.

The bumper is very easy paintable, has a excellent quality and a perfect fitment.