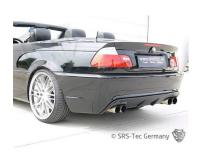

# Rear bumper B3 Duplex, BMW E46

#### Version

Exhaust cut-outs left / right, with fins

### **Special feature**

The diffuser is screwed together with the rear bumper and part of the delivery.

The bumper is very easy paintable, has a excellent quality and a perfect fitment.