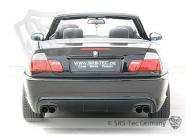

# Rear bumper B3 Duplex, BMW E46

#### Version

Exhaust cut-outs left / right, with fins

### **Special feature**

The diffuser is screwed together with the rear bumper and part of the delivery.

The bumper is very easy paintable, has a excellent quality and a perfect fitment.