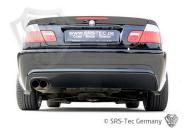

# Rear bumper B3 (clean), BMW E46

#### Version

Single exhaust cut-out on the driver's side, clean

### **Special feature**

The diffuser is screwed together with the rear bumper and part of the delivery.

The bumper is very easy paintable, has a excellent quality and a perfect fitment.