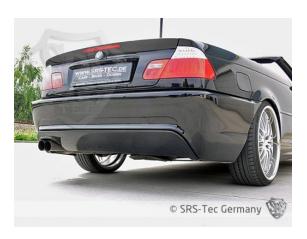

# Rear bumper B3 (clean), BMW E46

#### Version

Single exhaust cut-out on the driver's side, clean

### **Special feature**

The diffuser is screwed together with the rear bumper and part of the delivery.

The bumper is very easy paintable, has a excellent quality and a perfect fitment.