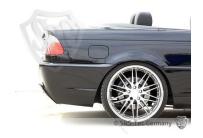

# Rear bumper B3 (clean), BMW E46

#### Version

Single exhaust cut-out on the driver's side, clean

### **Special feature**

The diffuser is screwed together with the rear bumper and part of the delivery.

The bumper is very easy paintable, has a excellent quality and a perfect fitment.