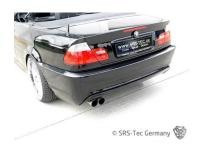

# Rear bumper B3 (clean), BMW E46

#### Version

Single exhaust cut-out on the driver's side, clean

### **Special feature**

The diffuser is screwed together with the rear bumper and part of the delivery.

The bumper is very easy paintable, has a excellent quality and a perfect fitment.