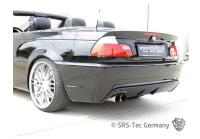

# 429,00 € - 449,00 € inkl. MwSt.

Manufacturer SRS-Tec

**Article** Rear bumper B3

Version

Single exhaust cut-out on the driver's side, with fins

#### Area of Use

Vehicle manufacturer: BMW Model: 3 Series Type: E46 Model Year: 1998 - 2006 Submodel: All (not for station wagon & M3)

## DETAILS

The bumper is very easy paintable, has a excellent quality and a perfect fitment.