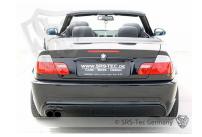

# 429,00 € - 449,00 € inkl. MwSt.

Manufacturer SRS-Tec

**Article** Rear bumper B3

Version

Single exhaust cut-out on the driver's side, with fins

#### Area of Use

Vehicle manufacturer: BMW Model: 3 Series Type: E46 Model Year: 1998 - 2006 Submodel: All (not for station wagon & M3)

## DETAILS

The bumper is very easy paintable, has a excellent quality and a perfect fitment.