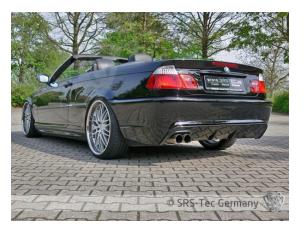

# Rear bumper B3, BMW E46

# 429,00 € - 449,00 € inkl. MwSt.

Manufacturer SRS-Tec

**Article** Rear bumper B3

Version

Single exhaust cut-out on the driver's side, with fins

## DETAILS

The bumper is very easy paintable, has a excellent quality and a perfect fitment.