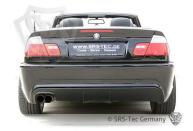

# 429,00 € - 449,00 € inkl. MwSt.

Manufacturer SRS-Tec

**Article** Rear bumper B3

Version

Single exhaust cut-out on the driver's side, with fins

#### Area of Use

Vehicle manufacturer: BMW Model: 3 Series Type: E46 Model Year: 1998 - 2006 Submodel: All (not for station wagon & M3)

## DETAILS

The bumper is very easy paintable, has a excellent quality and a perfect fitment.