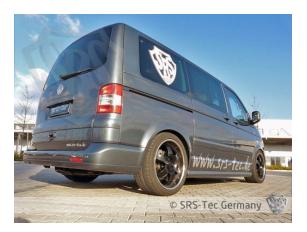

# Rear apron S4, VW T5

#### DETAILS

**Special feature** 

The rear apron is very easy paintable, has a excellent quality and a perfect fitment.

#### ASSEMBLY

Sticking with the OEM bumper, no modifications necessary