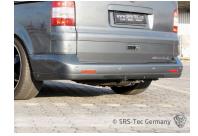

# Rear apron S4, VW T5

#### DETAILS

**Special feature** 

The rear apron is very easy paintable, has a excellent quality and a perfect fitment.

#### ASSEMBLY

Sticking with the OEM bumper, no modifications necessary