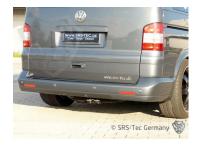

# Rear apron S4, VW T5

#### DETAILS

**Special feature** 

The rear apron is very easy paintable, has a excellent quality and a perfect fitment.

#### ASSEMBLY

Sticking with the OEM bumper, no modifications necessary