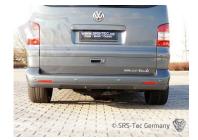

# Rear apron S4, VW T5

#### Area of Use

Make: Volkswagen Modell: Bus/Transporter/Caravelle/Multivan Type: T5 Model Year: 2003 - 2010 Submodell: All

#### DETAILS

**Special feature** 

The rear apron is very easy paintable, has a excellent quality and a perfect fitment.

#### ASSEMBLY

Sticking with the OEM bumper, no modifications necessary