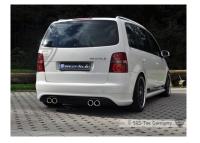

# Rear Apron G5-R32 Style Duplex, VW Touran

#### Manufacturer SRS-Tec

**Article** Rear Apron G5-R32 Style

**Version** Duplex, exhaust cut-out left / right

#### Area of Use

Vehicle manufacturer: VW Modell: Touran Type: 1T Model Year: 2003 - 2009 Submodell: All

**Special feature** The rear apron is very easy paintable, has a excellent quality and a perfect fitment.