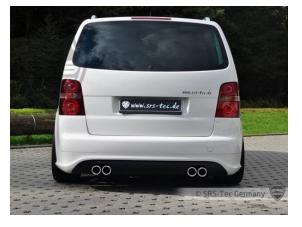

# Rear Apron G5-R32 Style Duplex, VW Touran

#### Manufacturer SRS-Tec

**Article** Rear Apron G5-R32 Style

**Version** Duplex, exhaust cut-out left / right

#### Area of Use

Vehicle manufacturer: VW Modell: Touran Type: 1T Model Year: 2003 - 2009 Submodell: All

**Special feature** The rear apron is very easy paintable, has a excellent quality and a perfect fitment.