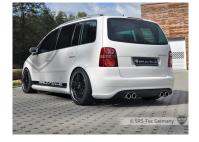

# Rear Apron G5-R32 Style Duplex, VW Touran

#### Manufacturer SRS-Tec

**Article** Rear Apron G5-R32 Style

**Version** Duplex, exhaust cut-out left / right

#### Area of Use

Vehicle manufacturer: VW Modell: Touran Type: 1T Model Year: 2003 - 2009 Submodell: All

**Special feature** The rear apron is very easy paintable, has a excellent quality and a perfect fitment.