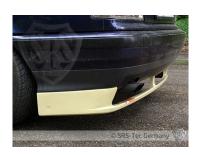

# Rear apron B1, BMW E36

### Version

For standard rear bumper

## **Special feature**

The rear apron is very easy paintable, has a excellent quality and a perfect fitment.

## **ASSEMBLY**

Screwing and gluing to the OEM rear bumper, no modifications necessary.

Fit only on the standard BMW rear bumper (no M3, no M Package).

This product is delivered unpainted.