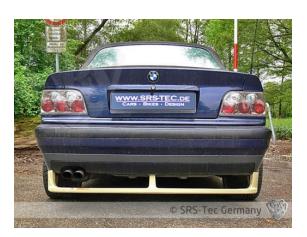

# Rear apron B1, BMW E36

### Version

For standard rear bumper

## **Special feature**

The rear apron is very easy paintable, has a excellent quality and a perfect fitment.

## **ASSEMBLY**

Screwing and gluing to the OEM rear bumper, no modifications necessary.

Fit only on the standard BMW rear bumper (no M3, no M Package).

This product is delivered unpainted.