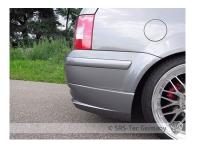

# Rear apron addon S2 station wagon, VW Passat 3BG

#### **Special feature**

To make a usage of a tow-bar possible, the rear apron add on consists of three parts. The middle part is bolted together with the parts on the outside. This allows the tow-bar to be hung in easy.