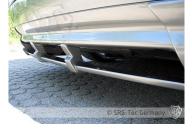

# Rear apron addon S2 station wagon, VW Passat 3BG

#### **Special feature**

To make a usage of a tow-bar possible, the rear apron add on consists of three parts. The middle part is bolted together with the parts on the outside. This allows the tow-bar to be hung in easy.