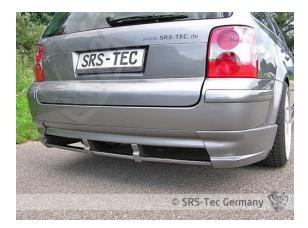

# Rear apron addon S2 station wagon, VW Passat 3BG

#### Area of use

Make: Volkswagen Modell: Passat Type: B5 (3BG) Model Year: 2000 - 2005 Submodell: Station Wagon Engine: All

#### Notice

Version for cars without Park distance control. For the mounting the original VW rear addon for PDC is needed and the two sensor holes in the middle must be closed.