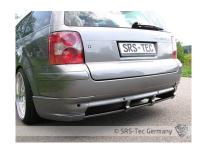

# Rear apron addon S2 station wagon (PDC), VW Passat 3BG

#### **Article**

Rear apron addon S2

# **ASSEMBLY**

By gluing and bolting together with the stock rear bumper, no modifications necessary

# **Special feature**

To make a usage of a tow-bar possible, the rear apron add on consists of three parts. The middle part is bolted together with the parts on the outside. This allows the tow-bar to be hung in easy.