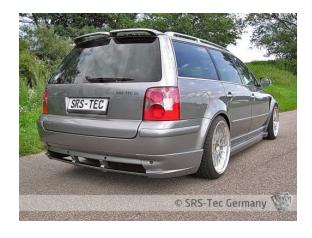

# Rear apron addon S2 station wagon (PDC), VW Passat 3BG

#### **Article**

Rear apron addon S2

#### Version

With VW Park distance control

#### Area of use

Make: Volkswagen Modell: Passat Type: B5 (3BG)

Model Year: 2000 - 2005 Submodell: Station Wagon

Engine: All

# **ASSEMBLY**

By gluing and bolting together with the stock rear bumper, no modifications necessary

# **Special feature**

To make a usage of a tow-bar possible, the rear apron add on consists of three parts. The middle part is bolted together with the parts on the outside. This allows the tow-bar to be hung in easy.