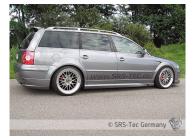

# Rear apron addon S2 station wagon (PDC), VW Passat 3BG

#### **Article**

Rear apron addon S2

# **ASSEMBLY**

By gluing and bolting together with the stock rear bumper, no modifications necessary

# **Special feature**

To make a usage of a tow-bar possible, the rear apron add on consists of three parts. The middle part is bolted together with the parts on the outside. This allows the tow-bar to be hung in easy.