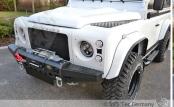

# Front Mask, Range Rover Devender

#### **Notice**

The front parts are very easy paintable, have a excellent quality and a perfect fitment. Allow mounting of a cable winch without cutting the front grill.