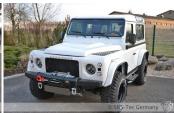

# Front Mask, Range Rover Devender

#### **Notice**

The front parts are very easy paintable, have a excellent quality and a perfect fitment. Allow mounting of a cable winch without cutting the front grill.