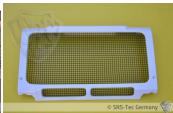

# Front Mask, Range Rover Devender

#### **Notice**

The front parts are very easy paintable, have a excellent quality and a perfect fitment. Allow mounting of a cable winch without cutting the front grill.