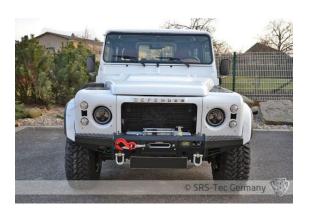

# Front Mask, Range Rover Devender

#### Area of use

Make: Land Rover Modell: Defender

Model Year: 1990 - 2016

Submodell: All

#### **Notice**

The front parts are very easy paintable, have a excellent quality and a perfect fitment. Allow mounting of a cable winch without cutting the front grill.