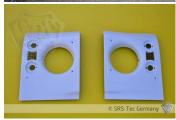

# Front Mask, Range Rover Devender

#### **Notice**

The front parts are very easy paintable, have a excellent quality and a perfect fitment. Allow mounting of a cable winch without cutting the front grill.