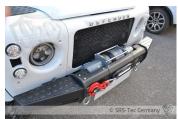

#### **Notice**

The front parts are very easy paintable, have a excellent quality and a perfect fitment. Allow mounting of a cable winch without cutting the front grill.

#### **ASSEMBLY**

Like the OEM parts.

Climate cooler holder must be turned around for enough distance to front grill.

Comes ready to prep, prime and paint.