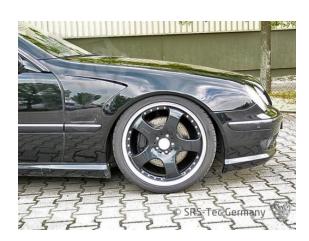

# Front Fender S2 right, Mercedes CL

#### Article

Front fender S2 right

#### Area of Use

vehicle manufacturer: Mercedes-Benz

Modell: CL Type: C215

Model Year: 1999 - 2006

Submodell: All

### **Special feature**

The front fender is very easy paintable, has a excellent quality and a perfect fitment The copying of our parts and our designs will be prosecuted!

### Material

High quality german glass fibre reinforced plastic (GRP)