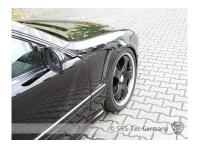

# Front Fender S2 right, Mercedes CL

#### Article

Front fender S2 right

### **Special feature**

The front fender is very easy paintable, has a excellent quality and a perfect fitment The copying of our parts and our designs will be prosecuted!

### Material

High quality german glass fibre reinforced plastic (GRP)