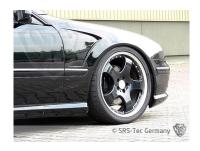

# Front Fender S2 right, Mercedes CL

#### Article

Front fender S2 right

### **Special feature**

The front fender is very easy paintable, has a excellent quality and a perfect fitment The copying of our parts and our designs will be prosecuted!

### Material

High quality german glass fibre reinforced plastic (GRP)