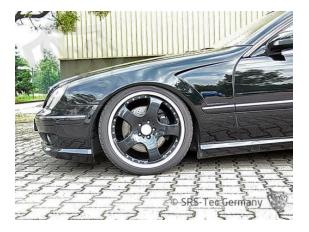

# Front Fender S2 left, Mercedes CL

#### **Special feature**

The front fender is very easy paintable, has a excellent quality and a perfect fitment The copying of our parts and our designs will be prosecuted!

**Material** High quality german glass fibre reinforced plastic (GRP)

### ASSEMBLY

Like the original fender, no modifications necessary