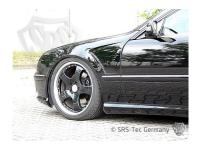

# Front Fender S2 left, Mercedes CL

#### **Special feature**

The front fender is very easy paintable, has a excellent quality and a perfect fitment The copying of our parts and our designs will be prosecuted!

**Material** High quality german glass fibre reinforced plastic (GRP)

### ASSEMBLY

Like the original fender, no modifications necessary