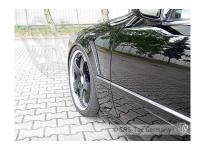

# Front Fender S2 left, Mercedes CL

#### **Special feature**

The front fender is very easy paintable, has a excellent quality and a perfect fitment The copying of our parts and our designs will be prosecuted!

**Material** High quality german glass fibre reinforced plastic (GRP)

### ASSEMBLY

Like the original fender, no modifications necessary